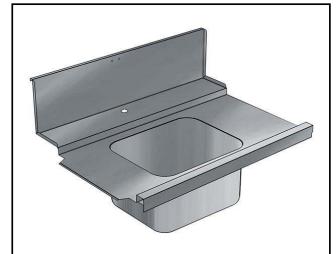

865318 (BHHPIB10L)

Prewash infill Top with bowl, I>r, 1000mm

### Item No.

For hood type dishwashers. Constructed in 304 AISI stainless steel with backsplash mm250h. Bowl size mm500x400x250h with overflow pipe and drain hole. Basket directions from left to right

### **Main Features**

- To be secured to the dishwasher and fitted to the receiving and sorting tables at the other end.
- Designed for 500x500 mm dishwashing racks.

#### Construction

- Deep anti-drip profiles completely folded with lower edge for safe and easy cleaning.
- All surfaces smooth with polished finish.
- 304 AISI stainless steel construction throughout.
- Included splashback to prevent water spatter.