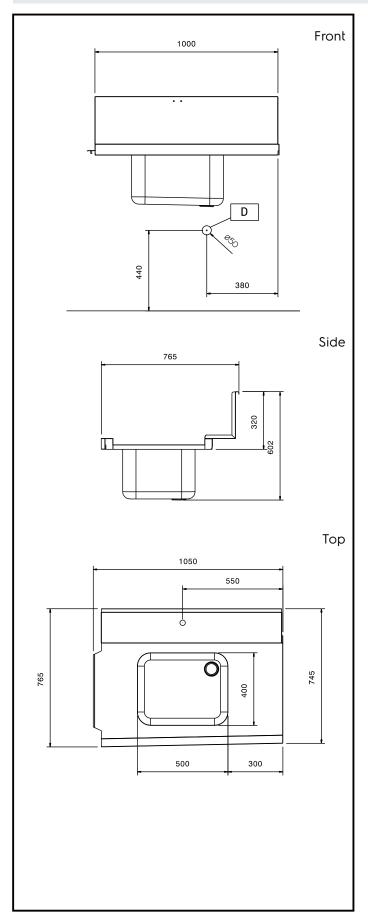

### **Key Information:**

External dimensions, Width:

865318 (BHHPIBIOL)1050 mmExternal dimensions, Depth:765 mmExternal dimensions, Height:600 mmNet weight:8 kg

**Basin dimensions:** 500x400x300h

Feeding direction: from Left to Right